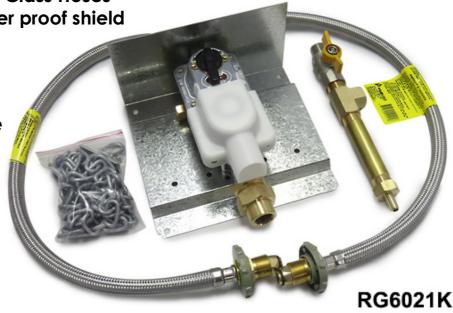

## **RG6021K**

#### Kit includes:

- G8 8kg Auto Change LPG Regulator
- Galvanised chain kit (D shackle and clips)
- Standard 1/2" brass drain kit (test point on the bottom of the drain leg)
- 2 x 760mm Stainless steel, F-Class Hoses

Stainless steel cover/weather proof shield