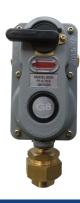

## **RG6021K**

### Regulator specifications:

Adjustable

• Inlet Size: 1/4" Inverted Flare

Outlet Size: 1/2" BSP

• Inlet Pressure: 1750 kPa

• Outlet Pressure: 3 kPa

• 8kg's p/hr

400MJ